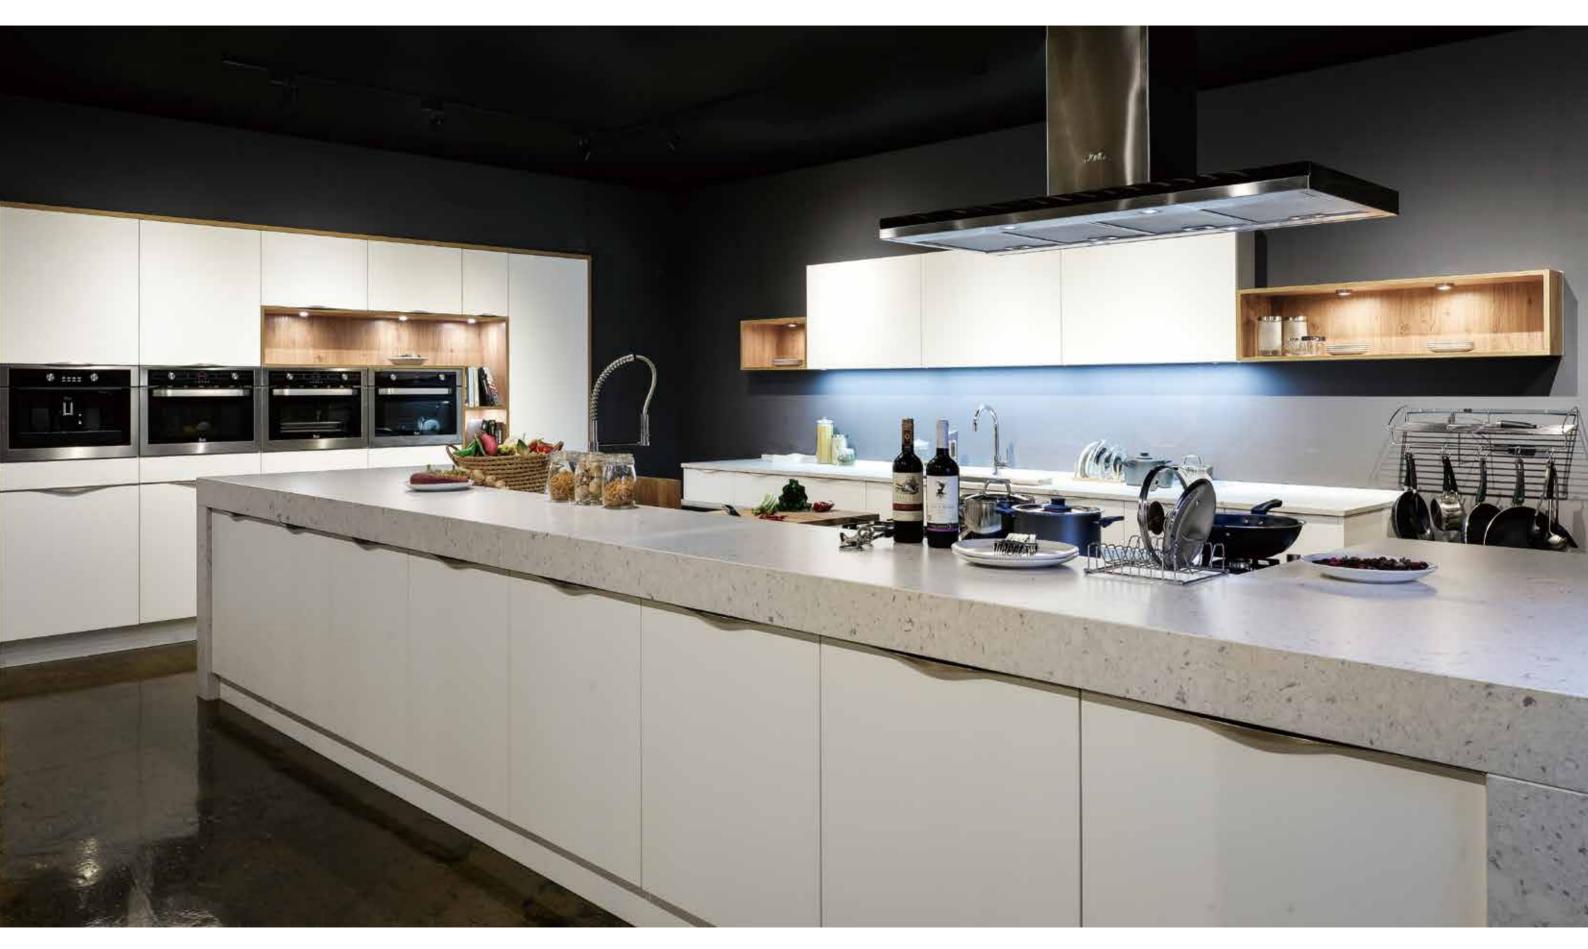

60公分創造高效率空間,雙一平行收納,事半功倍的流暢動線。

A high efficient space created by 60cm: double parallel storage, a smooth circulation helps accomplish the goal twice faster.

## 以系統櫃做為空間區隔與收納,既快速又實用。

Making use of system cabinets as compartments and storage, it's efficient and practical.

13

T

天生萬物以養民,烹調最高境界, 就在如何鎖住更多的食物原味。

The highest level of culinary art is to master the way of preserving as much original flavor of the food as possible.