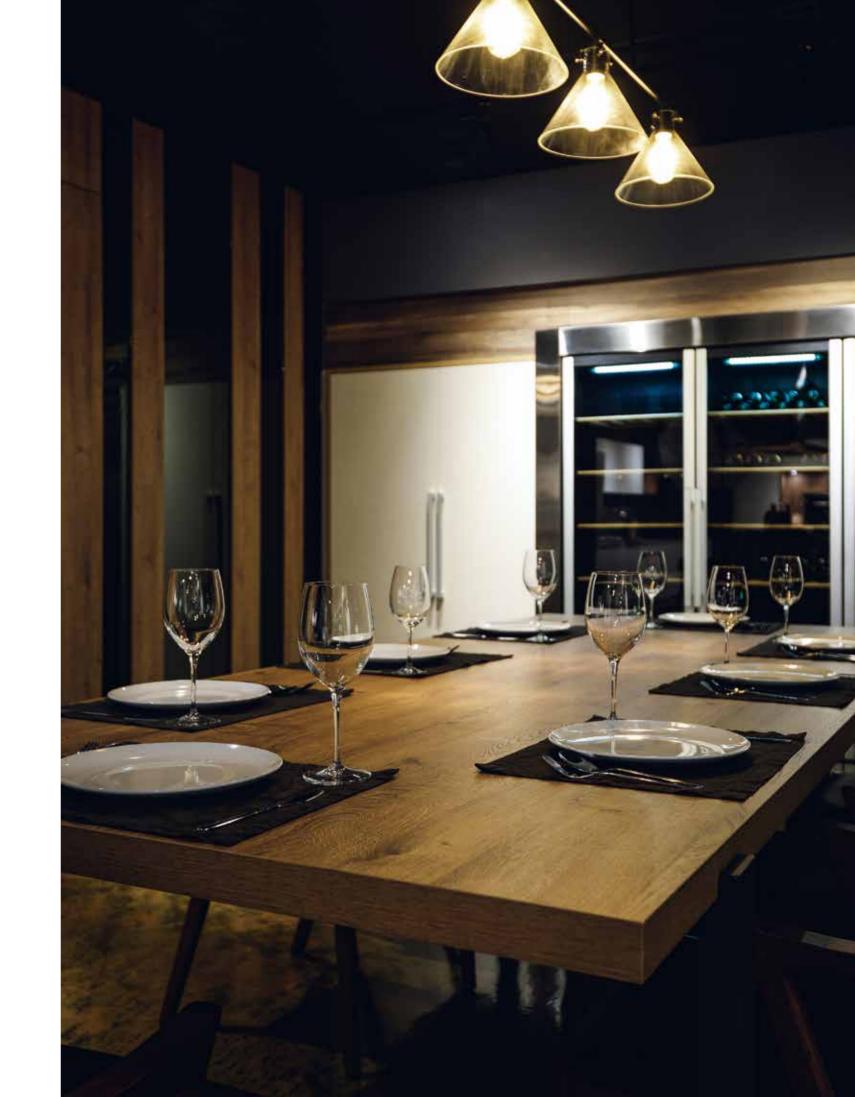

es a n

9 ..... S

52

116

In the experience kitchen, the dining table is an interface for emotion communication. Start from the beginning, gathering as much energy as possible, turn the advantage of European kitchen into a Taiwanese one that is suitable for its own people, and return back to the human nature.