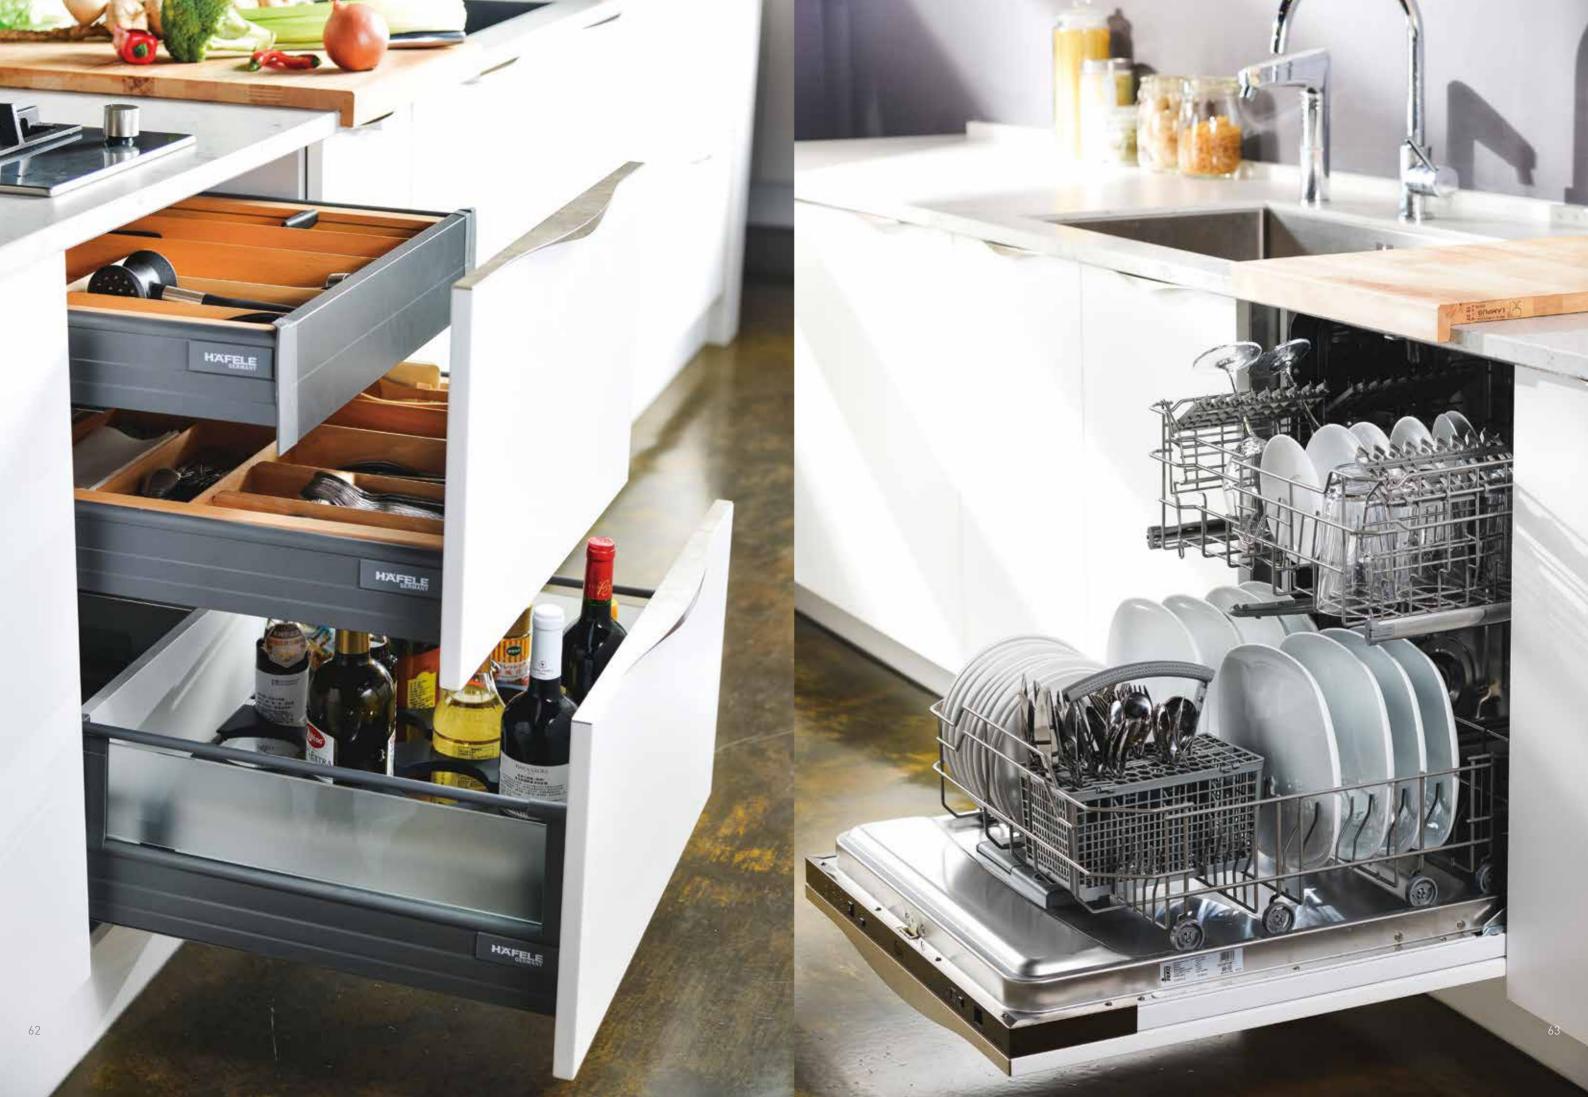

## 平整俐落,完美收納一覽無遺。

Turning on and off at will, at one glance, smooth and neat, perfectly stored

璀燦的金輪收起光芒,點亮家的溫度。 夜,從大地另一端升起,歸人的腳步,近了。

Golden radiance withdrawn, warmth of home illuminates. The night falls, covering the earth. Step by step, the man returns.