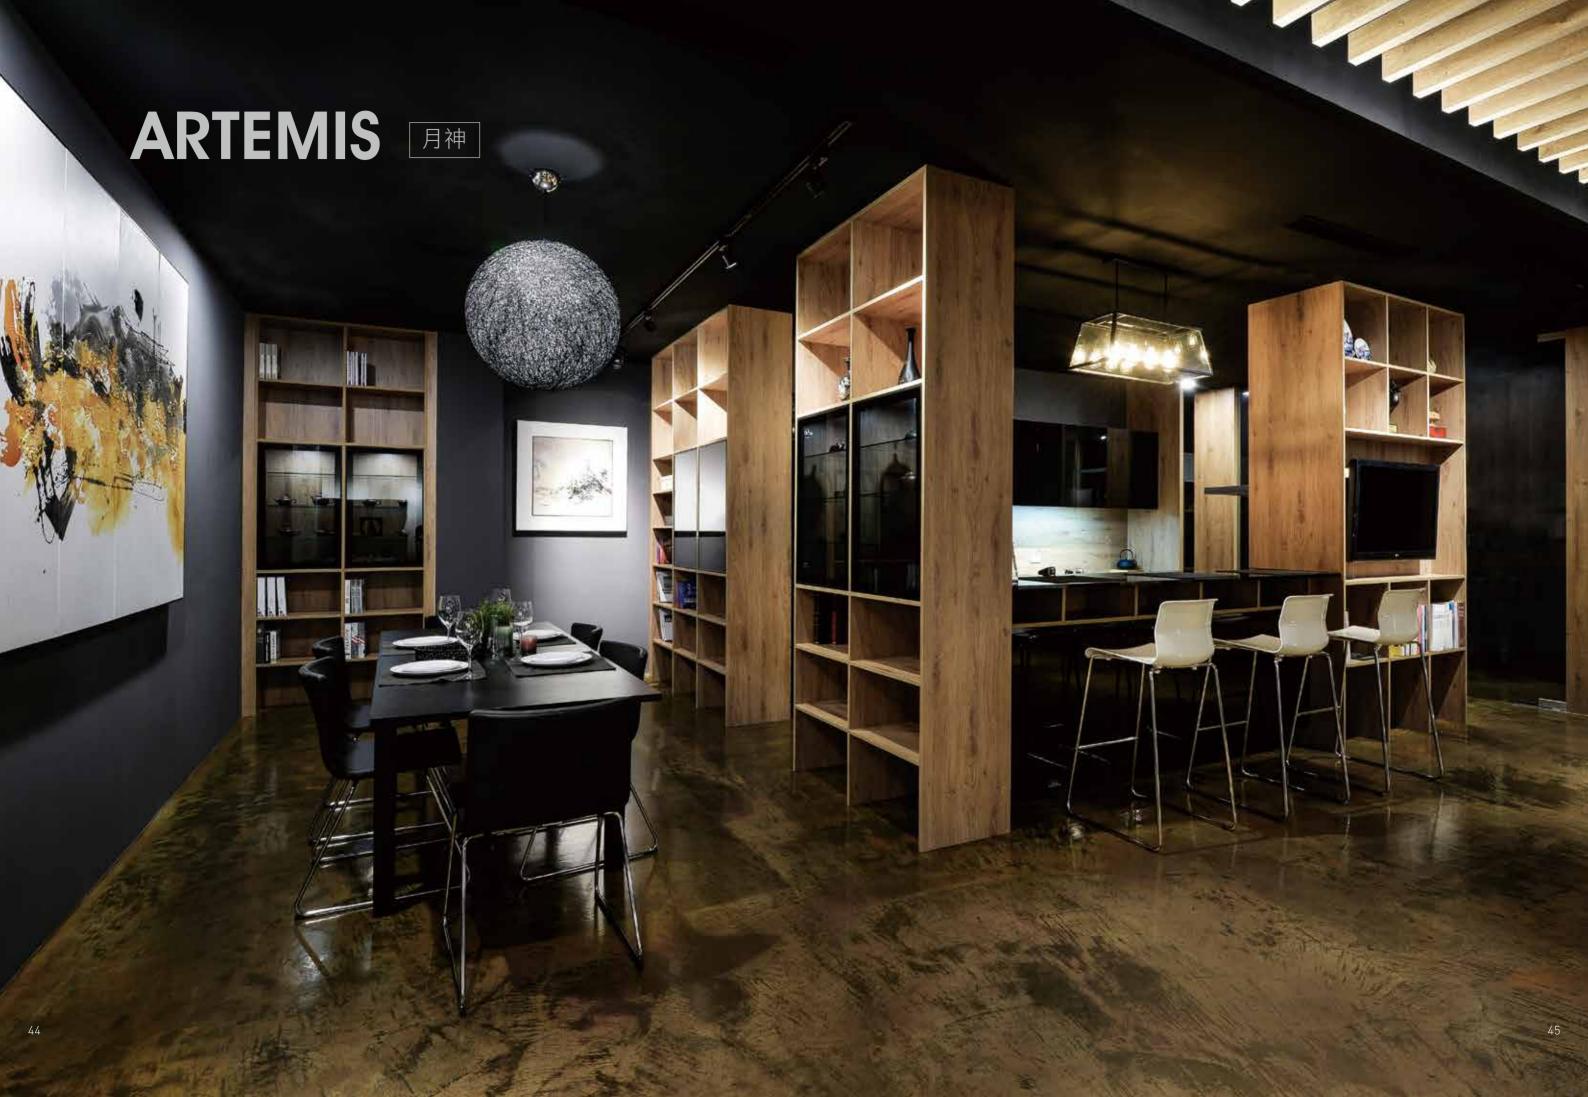

es a n

9 ..... S

52

116

In the experience kitchen, the dining table is an interface for emotion communication. Start from the beginning, gathering as much energy as possible, turn the advantage of European kitchen into a Taiwanese one that is suitable for its own people, and return back to the human nature.