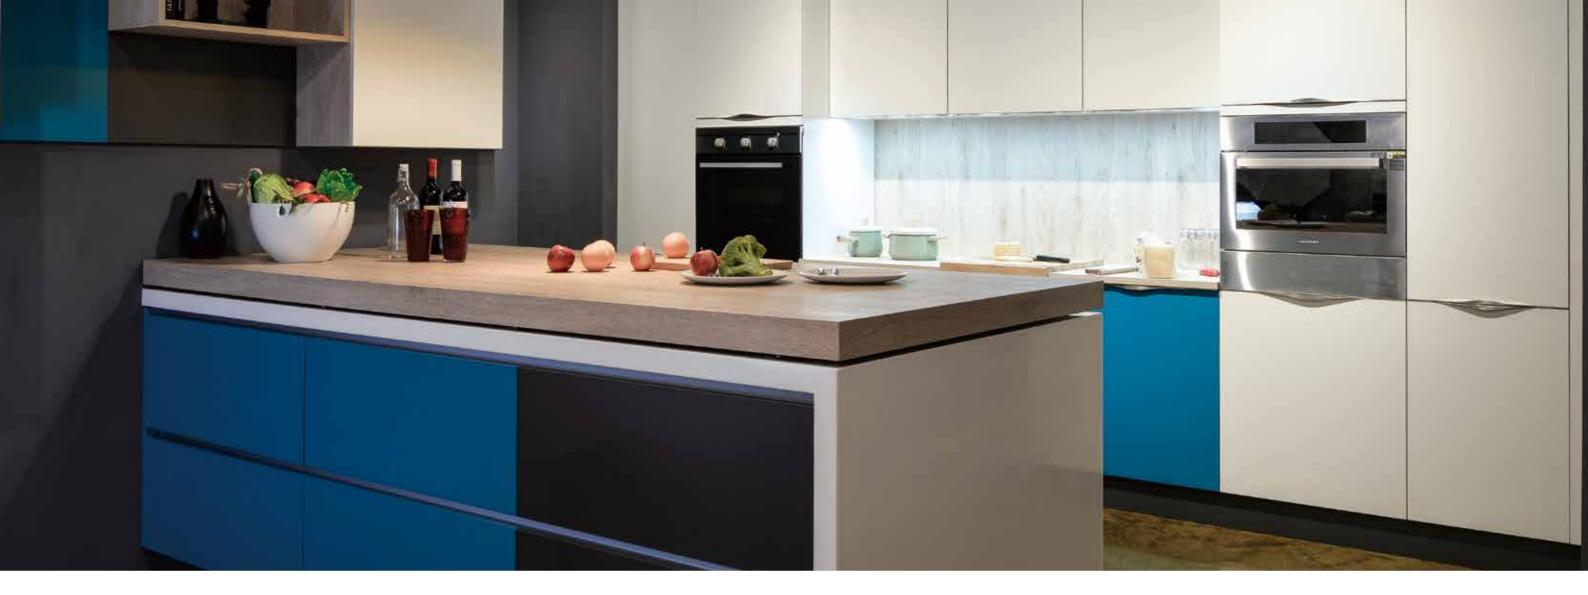

60公分創造高效率空間,雙一平行收納,事半功倍的流暢動線。

A high efficient space created by 60cm: double parallel storage, a smooth circulation helps accomplish the goal twice faster.

## 以系統櫃做為空間區隔與收納,既快速又實用。

Making use of system cabinets as compartments and storage, it's efficient and practical.

13

T

天生萬物以養民,烹調最高境界, 就在如何鎖住更多的食物原味。

The highest level of culinary art is to master the way of preserving as much original flavor of the food as possible.