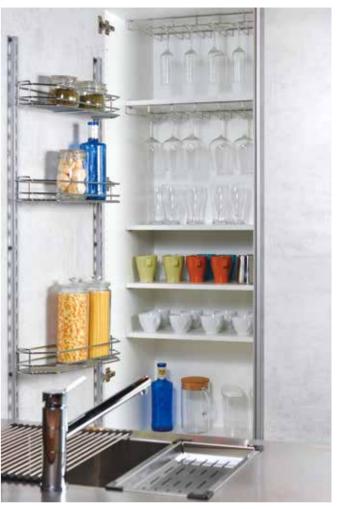

### 各種調味料、零嘴、南北貨、瓶瓶罐罐等,以食材為主,芝蔴一開門,即成一應俱全的收納王國。

It can turn into a storage kingdom for ingredients such as spices, snakes,dried foods, bottles, and etc. by simply opening a door.

The eye of the jungle is clear and mysterious. Dreaming in spring breeze, sitting on grass as smooth as mattresses. Let bygones be bygones, and let the pass flow away like water. But how many people would let everything elapse.