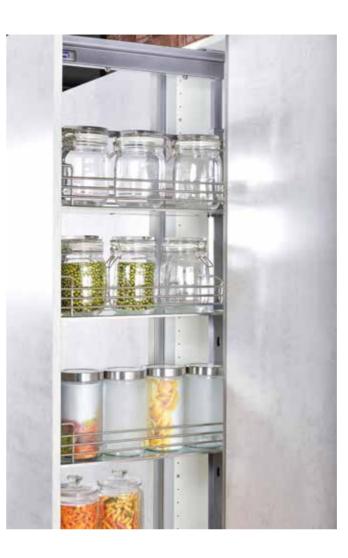

### 各種調味料、零嘴、南北貨、瓶瓶罐罐等,以食材為主,芝蔴一開門,即成一應俱全的收納王國。

It can turn into a storage kingdom for ingredients such as spices, snakes,dried foods, bottles, and etc. by simply opening a door.

The eye of the jungle is clear and mysterious. Dreaming in spring breeze, sitting on grass as smooth as mattresses. Let bygones be bygones, and let the pass flow away like water. But how many people would let everything elapse.