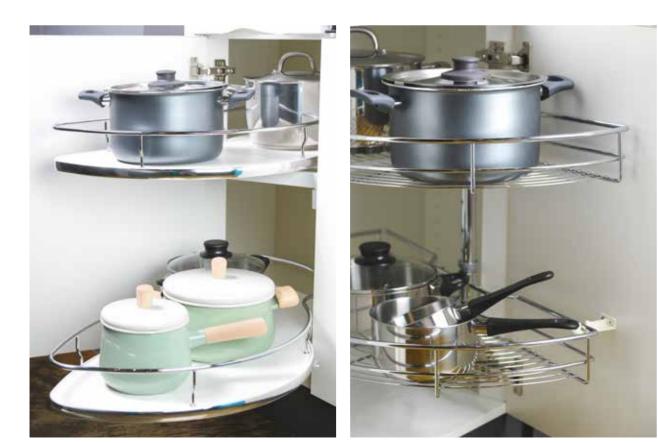

## 移動式轉盤設計,讓角落空間充份利用,既實用又貼心。

Moveable turn table design provides a more efficient, intimate, and practical utility of corner.