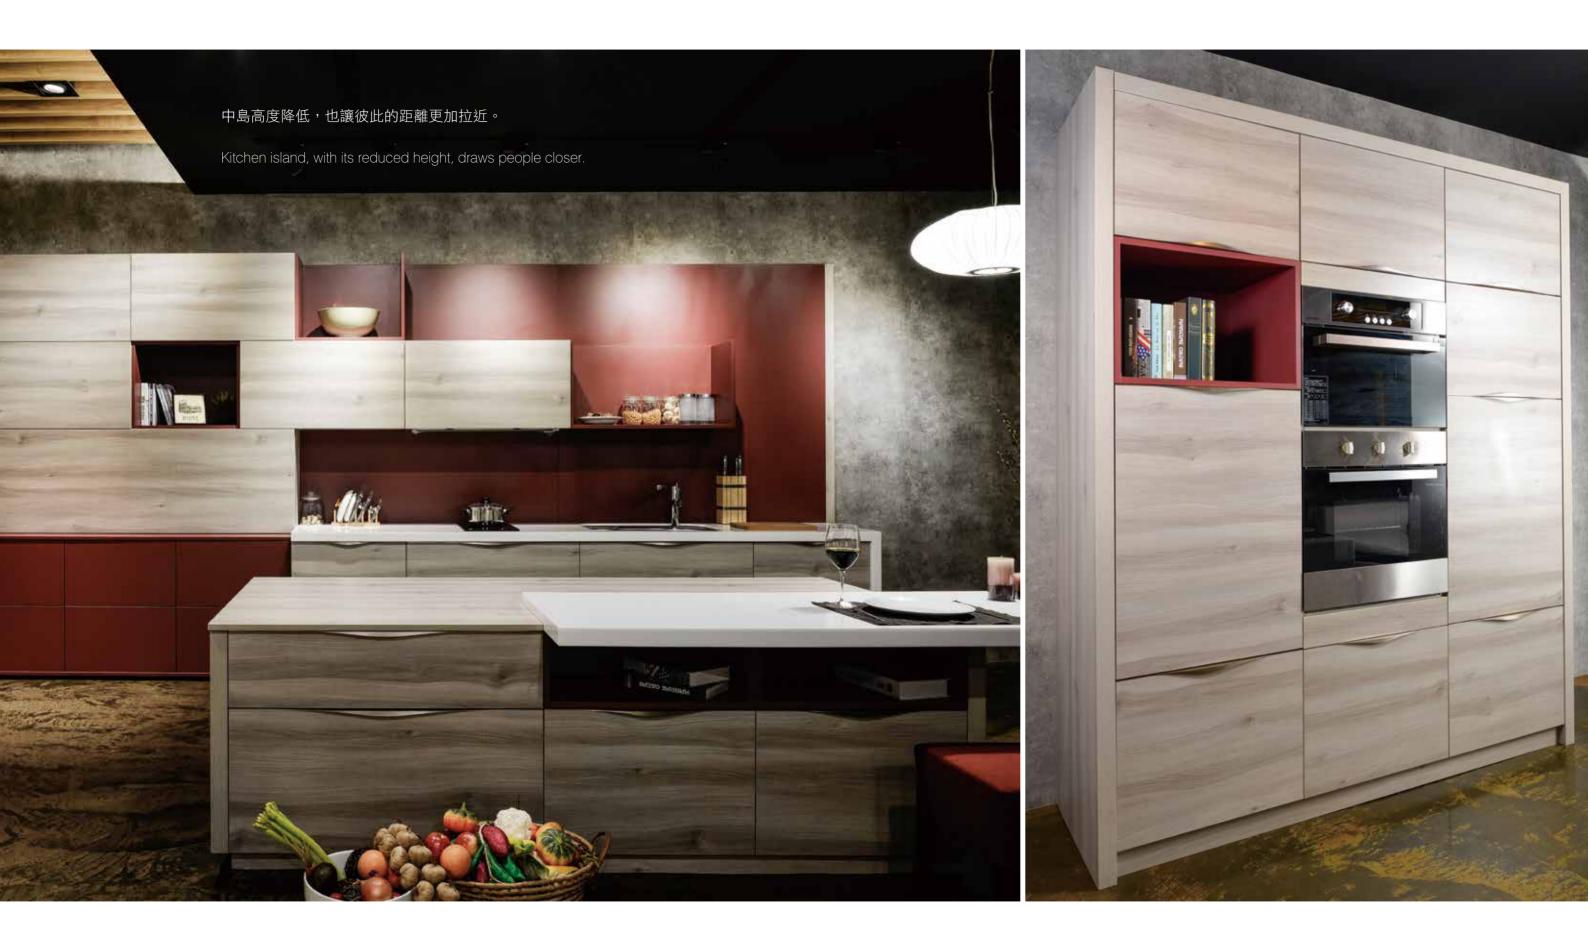

60公分創造高效率空間,雙一平行收納,事半功倍的流暢動線。

A high efficient space created by 60cm: double parallel storage, a smooth circulation helps accomplish the goal twice faster.

## 以系統櫃做為空間區隔與收納,既快速又實用。

Making use of system cabinets as compartments and storage, it's efficient and practical.

13

T

天生萬物以養民,烹調最高境界, 就在如何鎖住更多的食物原味。

The highest level of culinary art is to master the way of preserving as much original flavor of the food as possible.