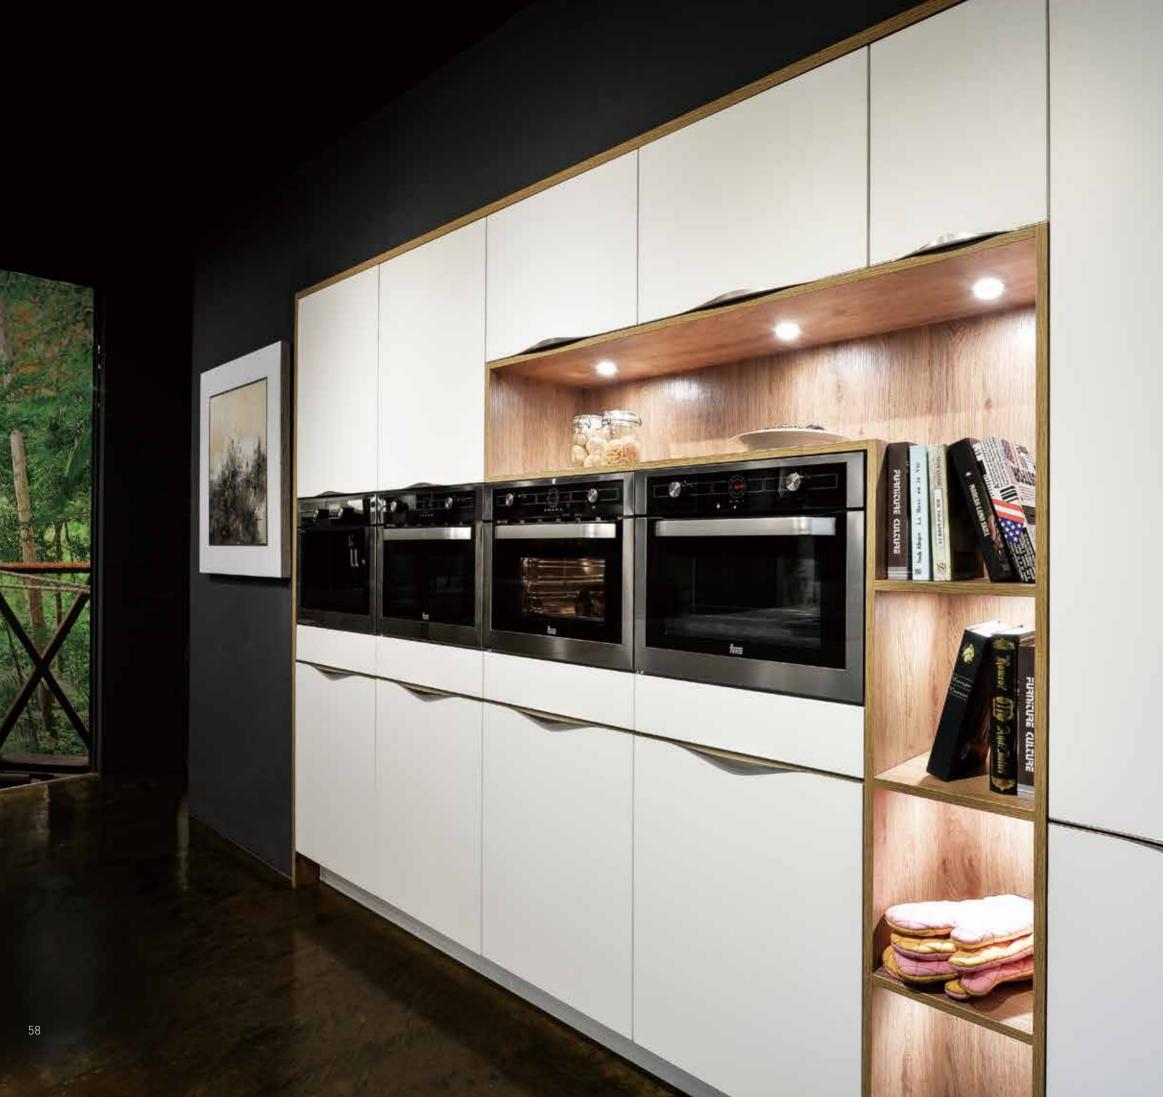

### 各種調味料、零嘴、南北貨、瓶瓶罐罐等,以食材為主,芝蔴一開門,即成一應俱全的收納王國。

It can turn into a storage kingdom for ingredients such as spices, snakes,dried foods, bottles, and etc. by simply opening a door.

The eye of the jungle is clear and mysterious. Dreaming in spring breeze, sitting on grass as smooth as mattresses. Let bygones be bygones, and let the pass flow away like water. But how many people would let everything elapse.