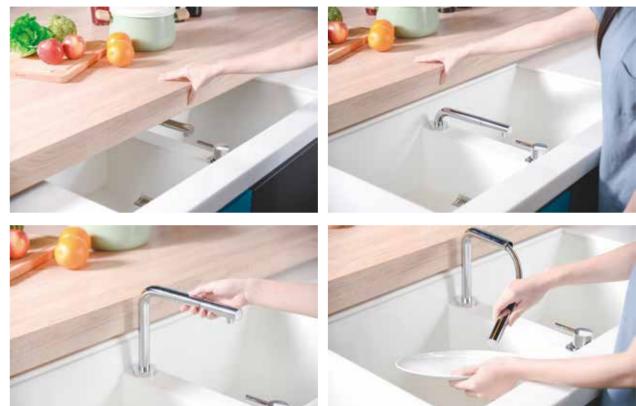

## 隱蔽伸縮式龍頭設計,自由揮灑,游刃有餘。

The faucet has hidden and telescopic design, freely and easily spreading water.