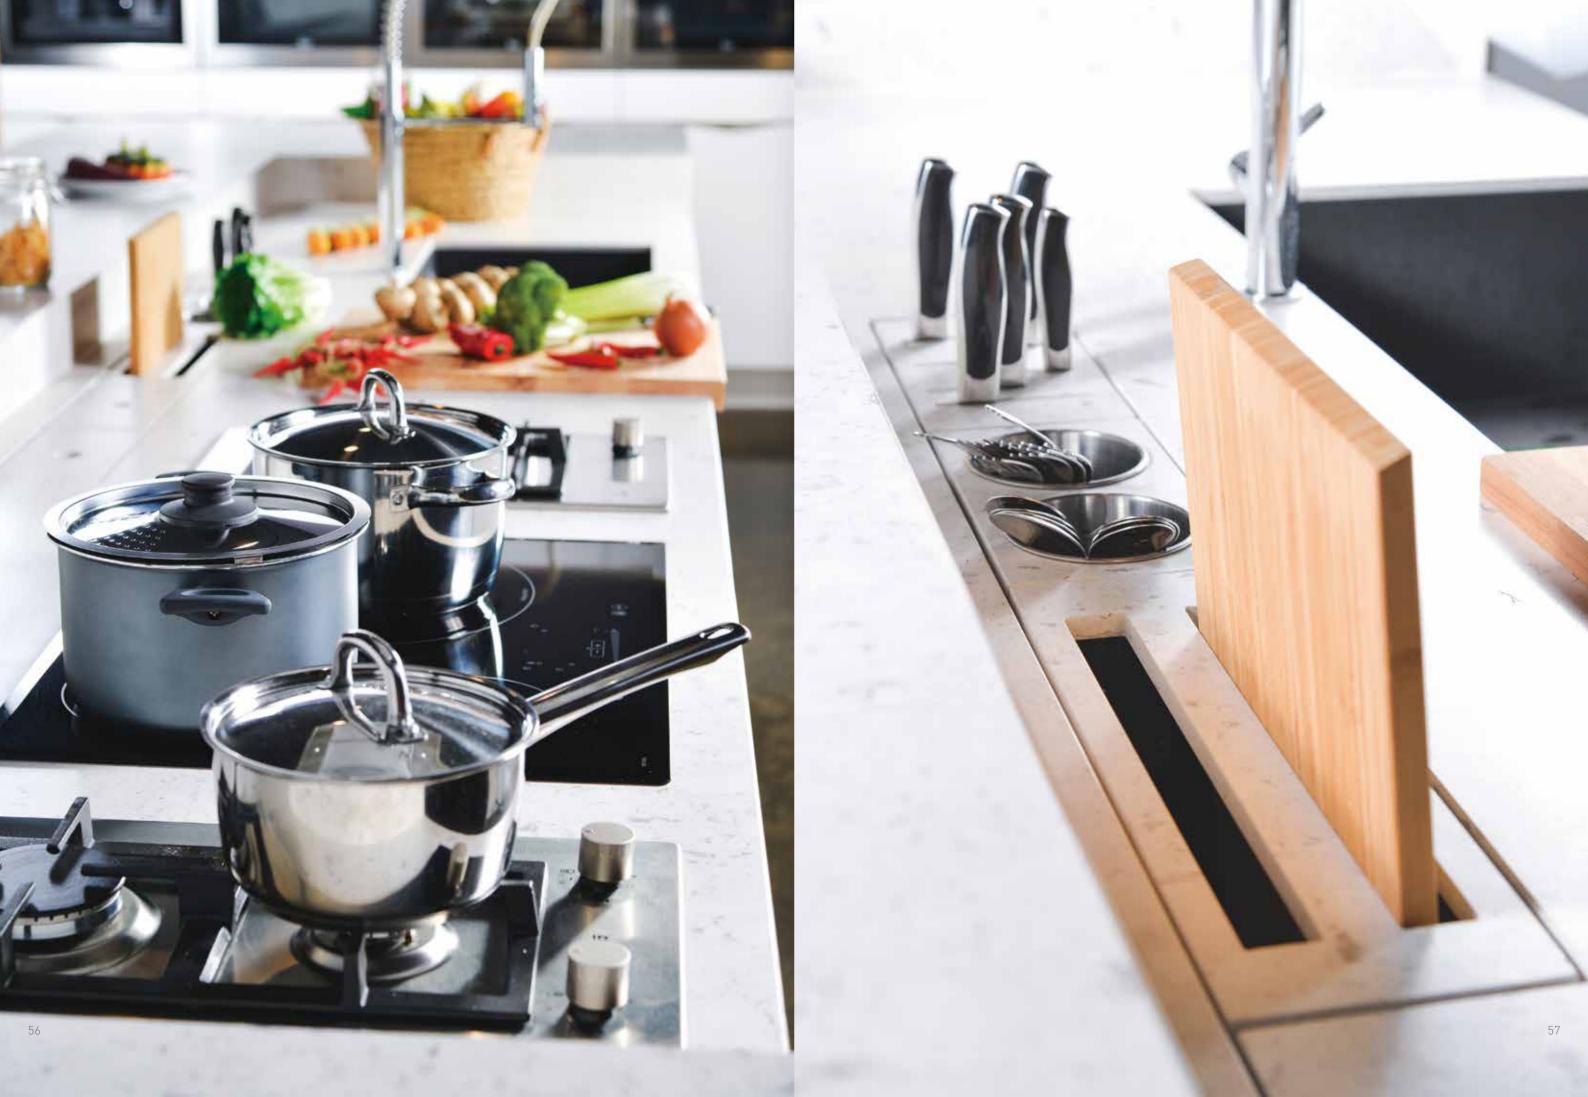

## 隱蔽伸縮式龍頭設計,自由揮灑,游刃有餘。

The faucet has hidden and telescopic design, freely and easily spreading water.

## 移動式轉盤設計,讓角落空間充份利用,既實用又貼心。

Moveable turn table design provides a more efficient, intimate, and practical utility of corner.