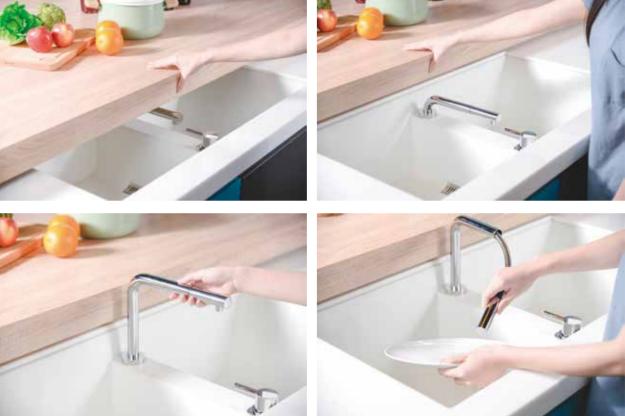

## 隱蔽伸縮式龍頭設計,自由揮灑,游刃有餘。

The faucet has hidden and telescopic design, freely and easily spreading water.