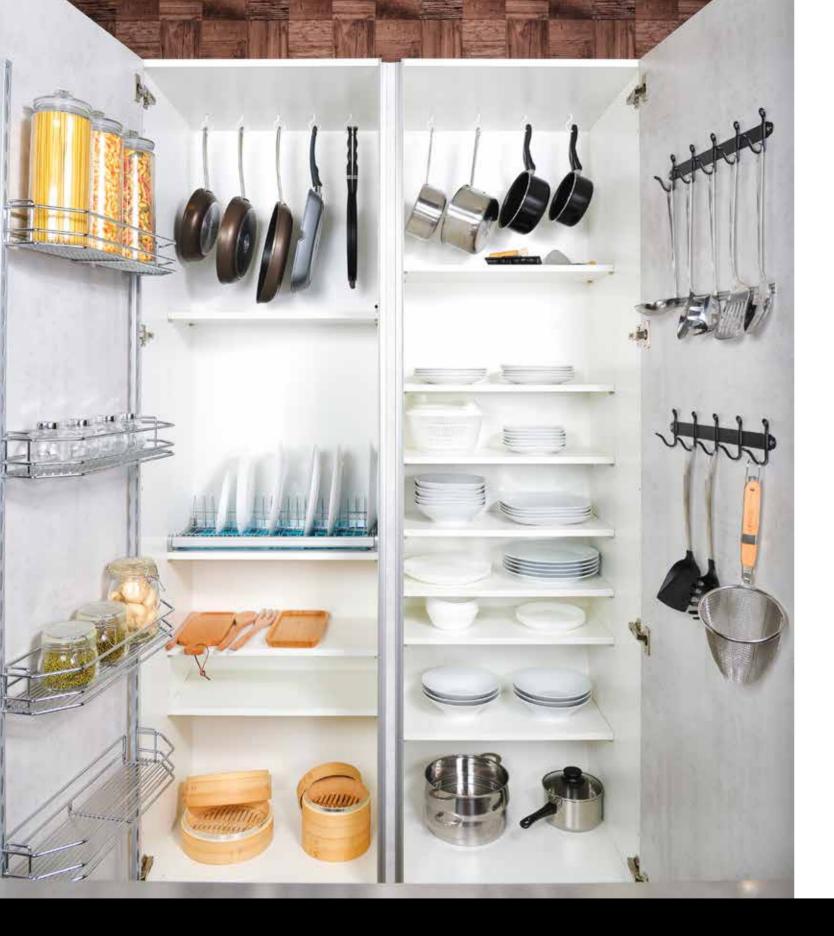

## 簡樸沈穩的設計,流淌原始氣息,美即真,真即美。

A simple and calm design flowed with original odor. Beauty is real, realness is beauty.

鍋碗瓢盆,列隊迎接,有條不紊,斗室裡自成方圓。

Organized pots and pans welcome you, and things can be accomplished in the small area.

### 各種調味料、零嘴、南北貨、瓶瓶罐罐等,以食材為主,芝蔴一開門,即成一應俱全的收納王國。

It can turn into a storage kingdom for ingredients such as spices, snakes,dried foods, bottles, and etc. by simply opening a door.

The eye of the jungle is clear and mysterious. Dreaming in spring breeze, sitting on grass as smooth as mattresses. Let bygones be bygones, and let the pass flow away like water. But how many people would let everything elapse.