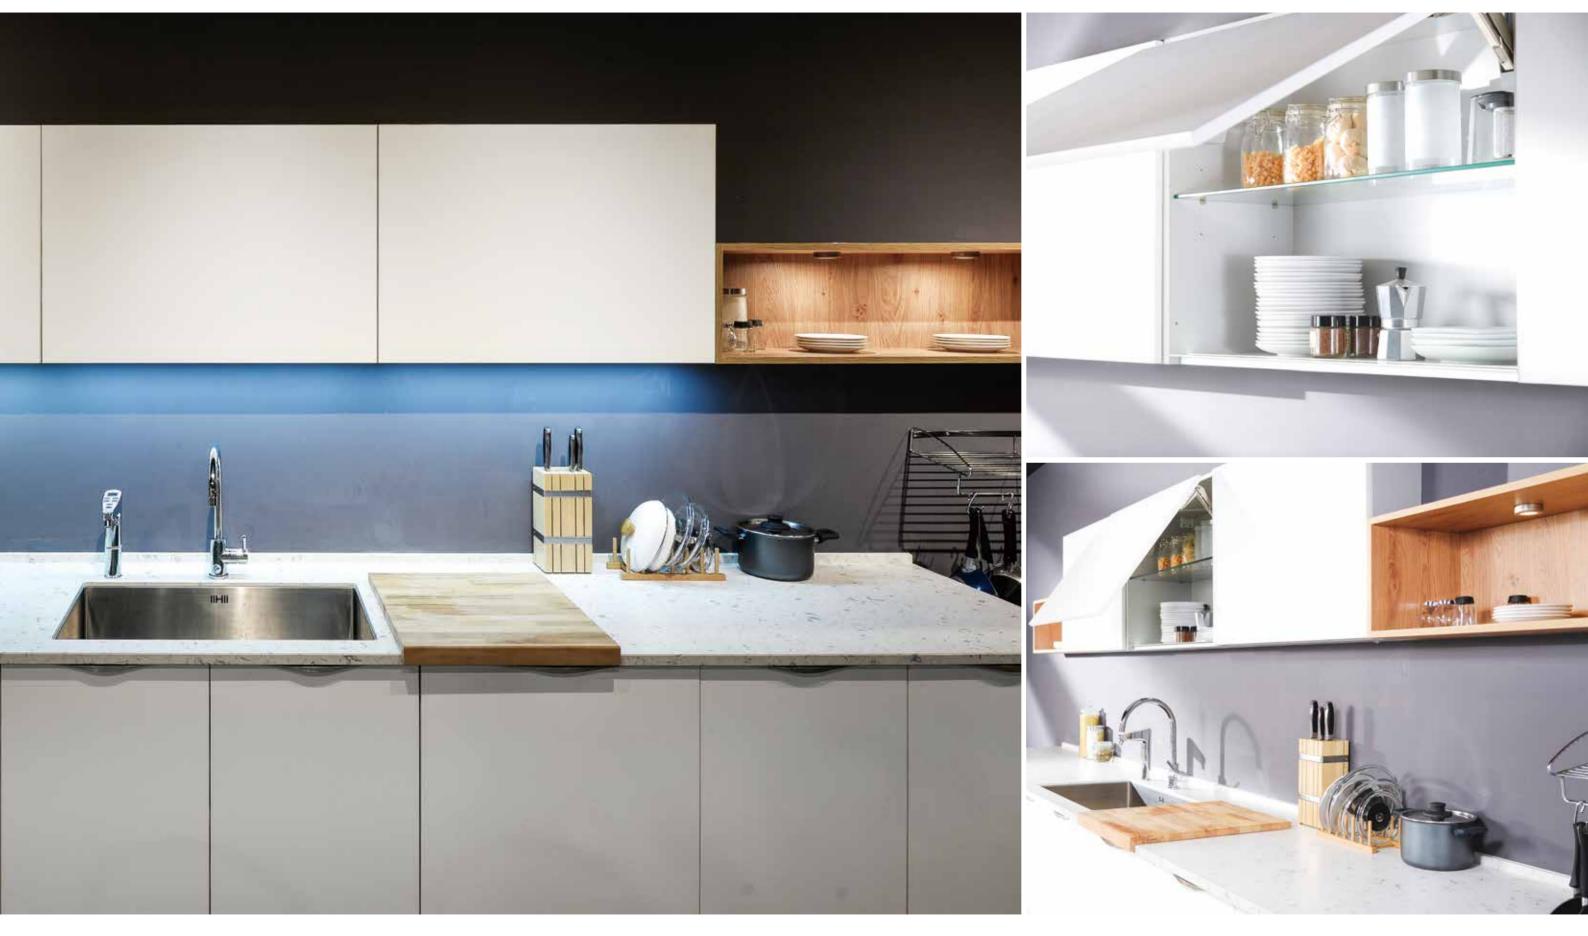

## 簡樸沈穩的設計,流淌原始氣息,美即真,真即美。

A simple and calm design flowed with original odor. Beauty is real, realness is beauty.

鍋碗瓢盆,列隊迎接,有條不紊,斗室裡自成方圓。

Organized pots and pans welcome you, and things can be accomplished in the small area.

### 各種調味料、零嘴、南北貨、瓶瓶罐罐等,以食材為主,芝蔴一開門,即成一應俱全的收納王國。

It can turn into a storage kingdom for ingredients such as spices, snakes,dried foods, bottles, and etc. by simply opening a door.

The eye of the jungle is clear and mysterious. Dreaming in spring breeze, sitting on grass as smooth as mattresses. Let bygones be bygones, and let the pass flow away like water. But how many people would let everything elapse.