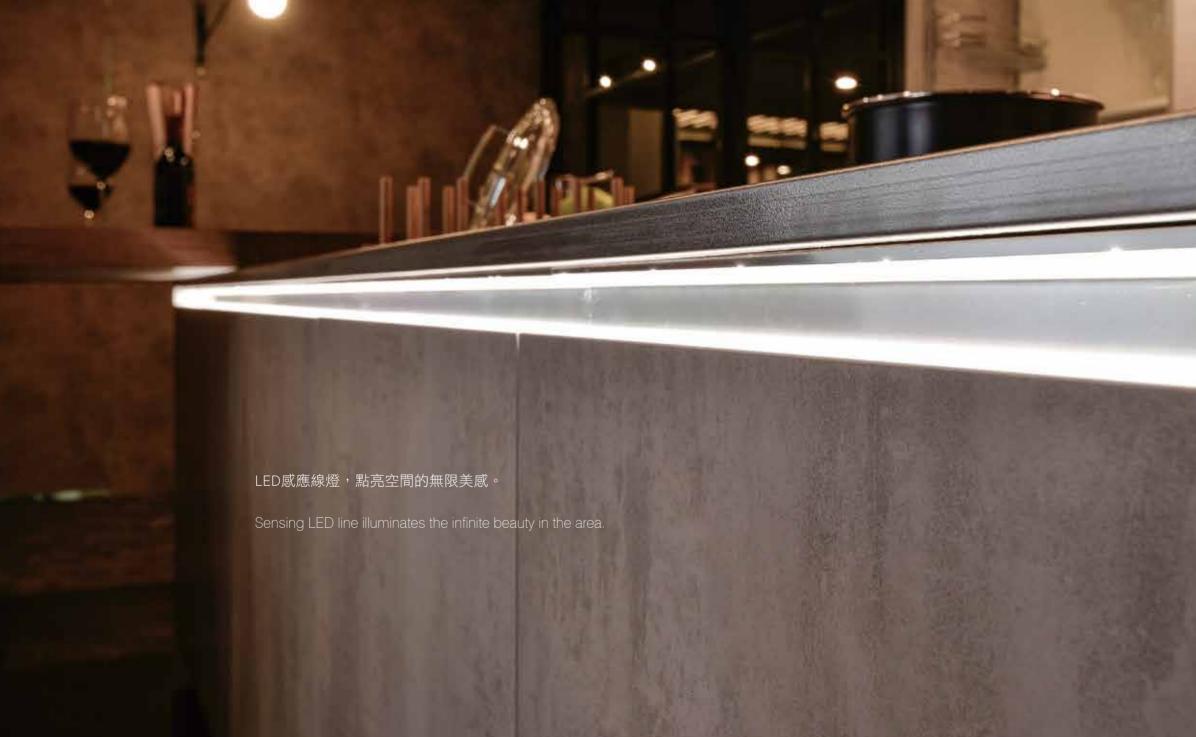

## LED鋁燈,隱藏式設計更顯優雅。

Aluminum LED light makes the hidden design even more elegant.

A glitter of rouge in the space, seasoned with a mother's love