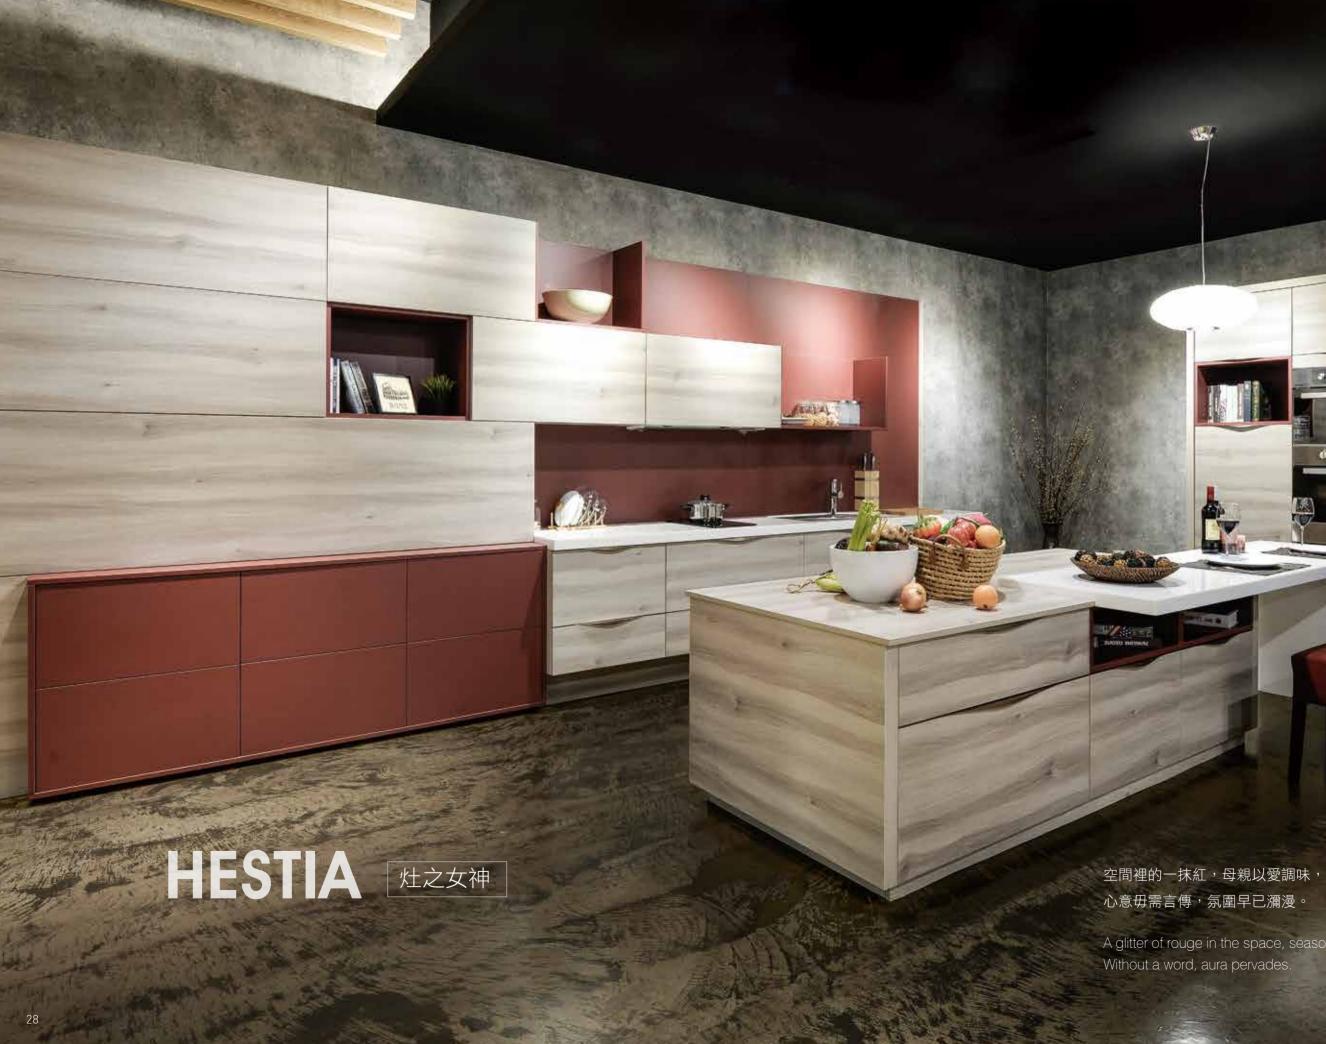

## LED鋁燈,隱藏式設計更顯優雅。

Aluminum LED light makes the hidden design even more elegant.

A glitter of rouge in the space, seasoned with a mother's love